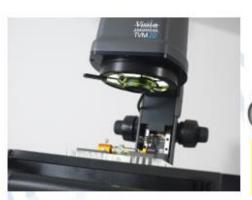

AUTOMATION SYSTEM

COGNEX

COGNEX

VISION MEASUREMENT

AI & MACHINE VISION

AUTOMATED GUIDED VEHICLE (AGV)

AUTONOMOUS MOBILE ROBOT (AMR)

**AGV & AMR BATTERY** 