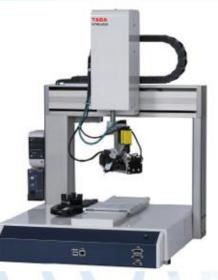

AUTOMATION SYSTEM

COGNEX

COGNEX

VISION MEASUREMENT

AI & MACHINE VISION

AUTOMATED GUIDED VEHICLE (AGV)

AUTONOMOUS MOBILE ROBOT (AMR)

**AGV & AMR BATTERY** 