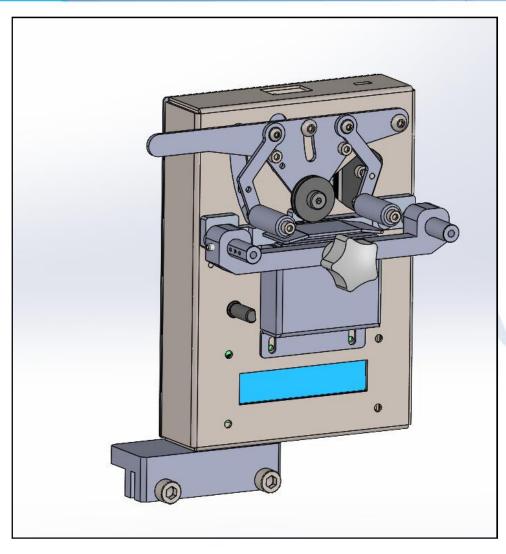

CAMERA/LENS DISTRIBUTION

Model:TD-COUNTER-C-S68

## APPLICTION

By using the principle of photoelectric sensing, TD-COUNTER-C-S68 Series SMD Chip Counter can take the advantage of the relations between the sprocket holes and the chips and count the SMD chips accurately and quickly. It is the high-efficient auxiliaty equipment for SMT material Management.

## FEATRUES

- High accuracy, erros free
- Suitable for packaging of SMD tape & reels
- Easy operation, unique design for preventing the tape from dropping, which minimizes the damage to the tape

## SPECIFICATION

Power: DC 5V, 1A

Dimension: L110\*W75\*H153 mm

Weight: 4kg

• Make: TADA Automations Co.Ld.

## OPTIONS

Communicate: Wifi or Bluetooth, Cabple (Type C)