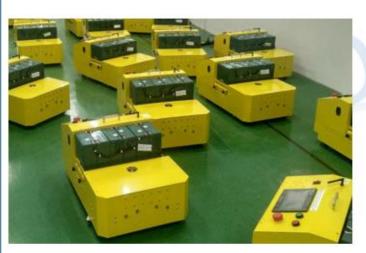

AUTOMATION SYSTEM

COGNEX

COGNEX

VISION MEASUREMENT

AI & MACHINE VISION

AUTOMATED GUIDED VEHICLE (AGV)

AUTONOMOUS MOBILE ROBOT (AMR)

**AGV & AMR BATTERY** 