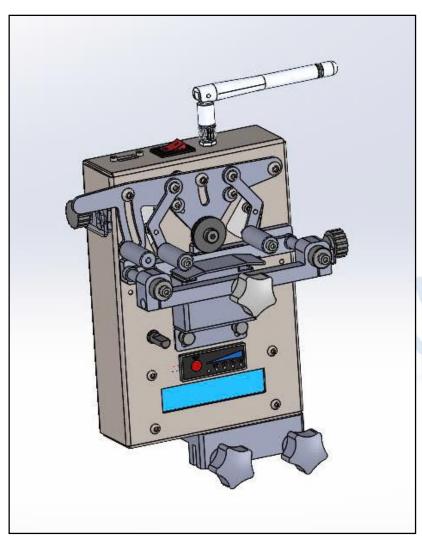

Model:TD-COUNTER-C-S68

### APPLICTION

By using the principle of photoelectric sensing, TD-COUNTER-C-S68 Series SMD Chip Counter can take the advantage of the relations between the sprocket holes and the chips and count the SMD chips accurately and quickly. It is the high-efficient auxiliaty equipment for SMT material Management.

# FEATRUES

- High accuracy, erros free
- Suitable for packaging of SMD tape & reels
- Easy operation, unique design for preventing the tape from dropping, which minimizes the damage to the tape

## SPECIFICATION

- Power: DC 5V, 1A
- Dimension: L110\*W75\*H153 mm
- Weight: 2kg
- Make: TADA Automations Co.Ld.

Communicate: Wifi or Bluetooth, Cabple (Type C)

Model:TD-COUNTER-Ver.Final