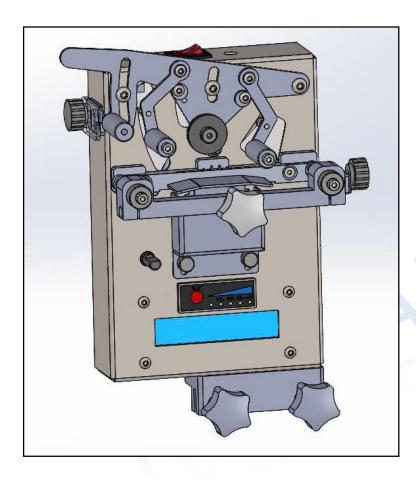

## APPLICTION

By using the principle of photoelectric sensing, TD-COUNTER-Ver.Final Series SMD Chip Counter can take the advantage of the relations between the sprocket holes and the chips and count the SMD chips accurately and quickly. It is the high-efficient auxiliaty equipment for SMT material Management.

# FEATRUES

- High accuracy, erros free
- Suitable for packaging of SMD tape & reels
- Easy operation, unique design for preventing the tape from dropping, which minimizes the damage to the tape

## SPECIFICATION

Power: DC 5V, 1A

Dimension: L110\*W75\*H153 mm

Weight: 2kg

• Make: TADA Automations Co.Ld.

# **OPTIONS**

Communicate: No communication